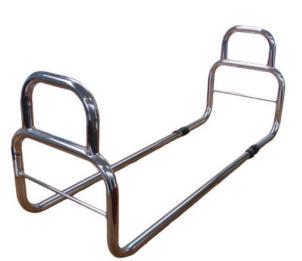

## Short Description

Solo Bedstick Transfer Aid assists transfer into and out of the bed. This effective transfer aid passes below the mattress and the looped handles extend up either side of the bed.

## Description

The Solo Bedstick transfer aid assists transfer into and out of the bed. The bedstick passes below the mattress and the looped handles extend up either side of the bed. The Bedstick transfer aid has a telescopic tube, so it can be safely adjusted to fit beds from 960 mm to 1580 mm. One side can be turned down for able bodied users sharing the bed, who do not require the transfer aid.

- High quality, durable finish
- Easy to stack
- Suitable for industrial cleaning
- Safety bar to prevent head entrapment
- 127 kg (20 stone) weight limit

|             | VY429    | VY430    |
|-------------|----------|----------|
| Depth (mm)  | 960-1580 | 960-1580 |
| Height (mm) | 420      | 420      |
| Width (mm)  | 276      | 276      |