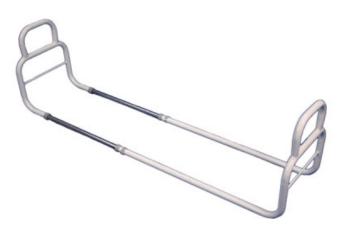

## Short Description

Solo Bedstick Transfer Aid assists transfer into and out of the bed. This effective transfer aid passes below the mattress and the looped handles extend up either side of the bed.

## Description

The Solo Bedstick transfer aid assists transfer into and out of the bed. The bedstick passes below the mattress and the looped handles extend up either side of the bed. The Bedstick transfer aid has a telescopic tube, so it can be safely adjusted to fit beds from 960 mm to 1580 mm. One side can be turned down for able bodied users sharing the bed, who do not require the transfer aid.

- High quality, durable finish
- Easy to stack
- Suitable for industrial cleaning
- Safety bar to prevent head entrapment
- 127 kg (20 stone) weight limit

|             | VY429    | VY430    |
|-------------|----------|----------|
| Depth (mm)  | 960-1580 | 960-1580 |
| Height (mm) | 420      | 420      |
| Width (mm)  | 276      | 276      |