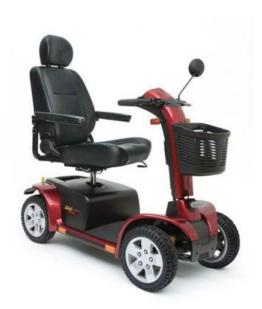

## Colt Pursuit

**Brand:** Pride

**Product Code: PCPURSUIT** 

Availability: 5 Weight: 97.50kg

Price: £3,889.00

## **Short Description**

Features a powerful drivetrain and large 13" pneumatic wheels to handle rugged outdoor terrain. Luxury touches with a wraparound delta tiller.

## **Description**

Luxury touches the Colt Pursuit scooter, like a wraparound delta tiller, a new LCD console and seat post suspension combine to give the Colt Pursuit a sleek, sporty style and a maximum level of comfort.